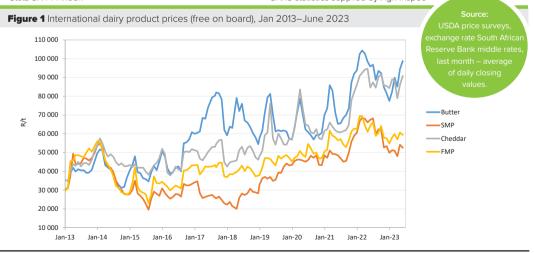

to other SACU countries ('000 tonnes) <sup>5</sup> | Jan 23 <sup>2</sup> –April 23 <sup>2</sup> | 59,3  | -5,1%                                            |
| Producer price index of unprocessed milk (base Dec 20 = 100) <sup>3</sup>           | May 23 <sup>3</sup>                        | 147,7 | +16,3%                                           |
| Farm requisite price index (base 2015 = 100) <sup>4</sup>                           | Apr 22 <sup>4</sup>                        | 146,7 | +14,3%                                           |
| Producer price index of dairy products (base Dec 20 = 100) <sup>3</sup>             | May 23 <sup>3</sup>                        | 131,9 | +12,4%                                           |

## Source:

<sup>5</sup> SARS statistics supplied by Agri Inspec



Acronyms and abbreviations: Milk South Africa (Milk SA) • Milk Producers' Organisation (MPO) • South African Milk Processors' Organisation (SAMPRO) • Statistics South Africa (Stats SA) • South African Revenue Service (SARS) • United States Department of Agriculture (USDA) • producer price index (PPI) • consumer price index (CPI) • Department of Agriculture, Land Reform and Rural Development (DALRRD) • full-cream milk powder (SMP) • ultra-high temperature (UHT) processed

<sup>&</sup>lt;sup>1</sup> Milk SA returns

<sup>&</sup>lt;sup>2</sup> SARS statistics supplied by SAMPRO

<sup>&</sup>lt;sup>3</sup> Stats SA PPI index

Department of Agriculture, Land Reform and Rural Development (DALRRD) price index of farm requisites



This publication is compiled from sources that are deemed reliab