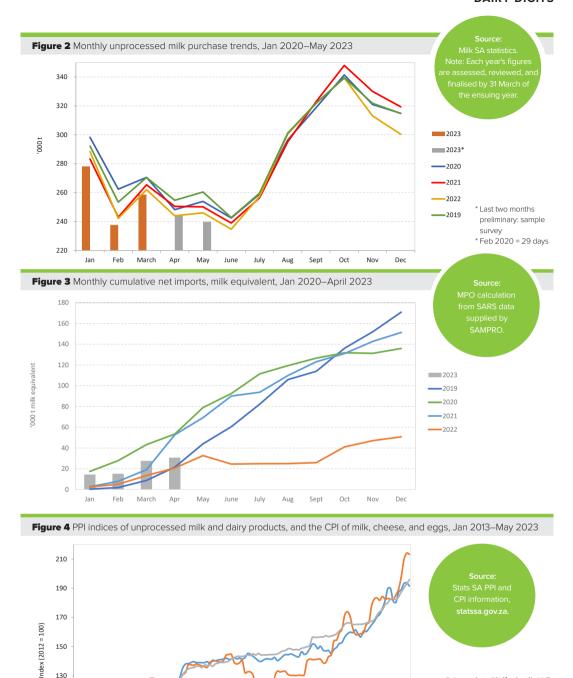

Jan-20

Jan-21

Jan-22

Jan-23

Jan-19

150

130

110

90

Jan-14

Jan-15

Jan-16

Jan-17

Jan-18

Dairy products PPI (fresh milk, UHT,

cheddar, yoghurt) Unprocessed milk PPI

Milk, cheese & eggs, CPI