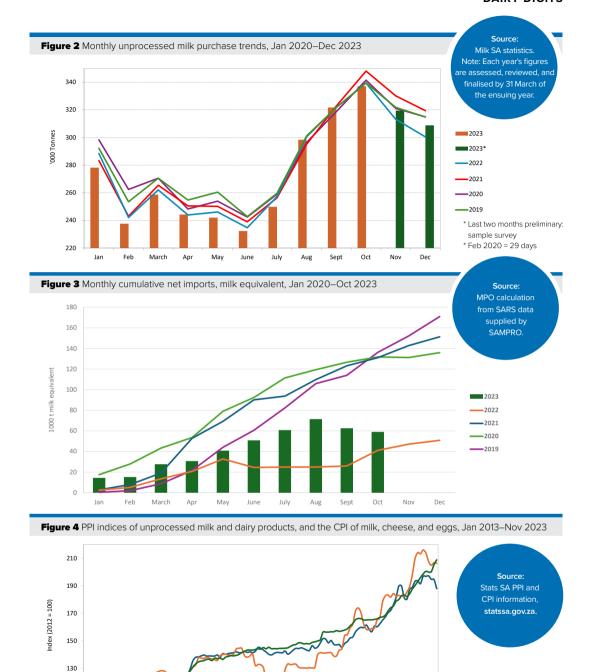

Jan-20

Jan-21

Jan-22

Jan-23

Jan-19

110

90 Jan-13

Jan-14

Jan-15

Jan-16

Jan-17

Jan-18

Dairy products PPI (fresh milk, UHT, cheddar, yoghurt)

Unprocessed milk PPI Milk, cheese, and eggs CPI