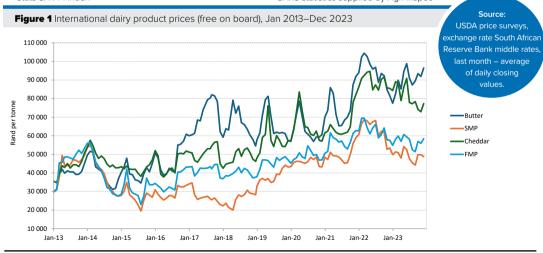

## FEBRUARY 2024

Dairy Digits is a Milk SA feature. It is also available on the Milk SA website: milksa.co.za.

Table 1 Key market indicators

| ,                                                                                   |                                          |       |                                                  |
|-------------------------------------------------------------------------------------|------------------------------------------|-------|--------------------------------------------------|
| Item                                                                                | Period                                   | Value | Percentage change<br>(same period previous year) |
| Unprocessed milk purchased ('000 tonnes)                                            | 2021 <sup>1</sup>                        | 3 403 | -0,71%                                           |
| Unprocessed milk purchased ('000 tonnes) estimate                                   | 2022 <sup>1</sup>                        | 3 350 | -1,56%                                           |
| Unprocessed milk purchased ('000 tonnes) estimate                                   | Dec 23 <sup>1</sup>                      | 309   | +2,77%                                           |
| Unprocessed milk purchased ('000 tonnes) estimate                                   | Jan 23 <sup>1</sup> –Dec 23 <sup>1</sup> | 3 328 | -0,64%                                           |
| Dairy imports ('000 tonnes)                                                         | 2022 <sup>2</sup>                        | 52,9  | -30,0%                                           |
| Dairy imports ('000 tonnes)                                                         | Jan 23 <sup>2</sup> –Oct 23 <sup>2</sup> | 41,6  | -6,5%                                            |
| Dairy exports ('000 tonnes)                                                         | 2022 <sup>2</sup>                        | 51,9  | +1,9%                                            |
| Dairy exports ('000 tonnes)                                                         | Jan 23 <sup>2</sup> –Oct 23 <sup>2</sup> | 45,7  | +8,8%                                            |
| Dairy exports inclusive of sales to other SACU countries ('000 tonnes) <sup>5</sup> | Jan 23 <sup>2</sup> –Oct 23 <sup>2</sup> | 159,1 | -1,9%                                            |
| Producer price index of unprocessed milk (base Dec 20 = 100) <sup>3</sup>           | Nov 23 <sup>3</sup>                      | 142,9 | +13,1%                                           |
| Farm requisite price index (base 2015 = 100) <sup>4</sup>                           | Oct 22 <sup>4</sup>                      | 154,4 | +11,3%                                           |
| Producer price index of dairy products (base Dec 20 = 100) <sup>3</sup>             | Nov 23 <sup>3</sup>                      | 129,5 | +3,7%                                            |