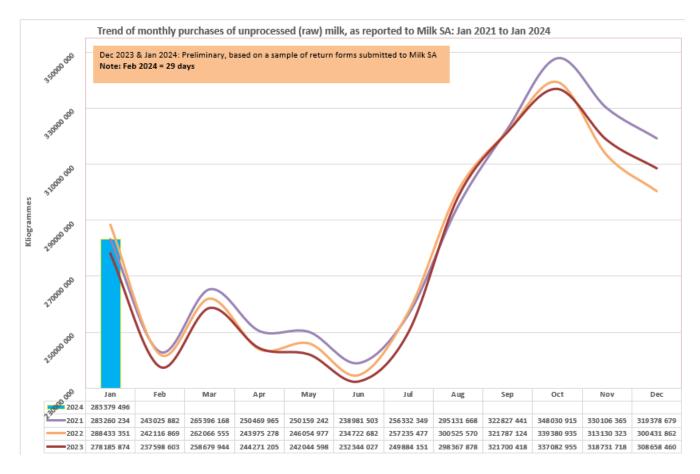

## TRENDS OF MONTHLY UNPROCESSED (RAW) MILK PURCHASES IN THE RSA: JAN 2021 TO JAN 2024

The preliminary unprocessed milk purchase figure for Jan 2024 (283 379 t) is 1,87% more than the amount bought in Jan 2023.

The year-to-date figure for Jan-Dec 2023 is 3 327 550 t, which is 0,67% less than the same period in 2022 and 2,22% less than the same period in 2021.

Milk SA takes no responsibility for the accuracy of this information which is intended to provide market signals only, and Milk SA indemnifies itself against any actions based on this information.